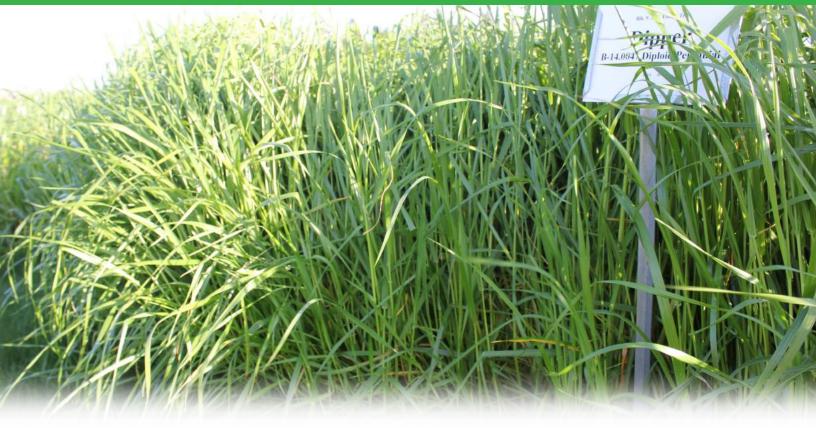

#### **Adaptation:**

DIPPER is a very fast establishing diploid. It has excellent cold tolerance and rust resistance. It is the Annual ryegrass of the stars.

It was developed and proven to have high forage quality related to animal performance. It is a very high yielding cultivar that reaches maturity early. This makes Dipper ideal for spring grazing.

#### Uses:

Dipper is excellent for spring grazing, green chop, crop, aquaculture rotation, and overseeding pastures in the South.

#### **Traits:**

- Excellent Rust Resistance
- High Nutritional Feed Value
- Excellent Cold Tolerance
- High Yields